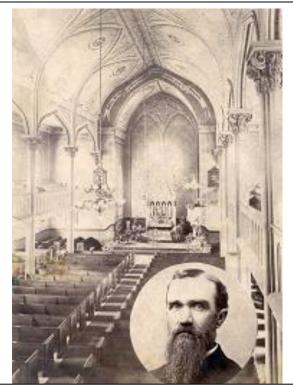

Trinity Lutheran Church - Cleveland, Ohio (here in 1872 - 1900) - the ancestral church of the Nehrenzs.