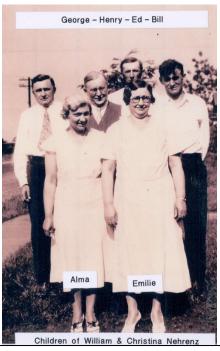

r, choir director and organist at Lutheran churches in New York. All four of them are sitting on the front porch in a photo that had been made into a postcard.



Franklin E. Martens was married to Evelyn M. Horn from 1929-1941 and to Dora Jane Kamps from 1942-1992, the year she died. He was the son of Frank Martens and Kate Lemke and the grandson of Herman Martens and Minnie Nehrenz.



Mary Rupprecht Nehrenz, Anna Nehrenz, Clara Nehrenz Halter, Mae Nehrenz Lohr, August Lohr, George Halter, John Nehrenz, Gert Glawe Nehrenz – the family of the deceased Henry Nehrenz



Franklin and Kate Martens home at 1639 Lewis Dr. Lakewood, Ohio. The Martens Distributing Company was at 1820 Columbus Rd. in Cleveland. In 1934, he and his father Frank Martens incorporated this company for Bakers Supply.



George Nehrenz married to Katherine Reichwein, Henry Nehrenz married to Alvine Lange. Edward Nehrenz married to Minnie Borowske. William Nehrenz married to Alice Wenger, Alma Nehrenz married to Howard Ernst, Emilie Nehrenz married to George Jacob Fritz. When this photo was taken their other siblings had already died: Lizzie Nehrenz, Martha Nehrenz.

**HELP WITH THE COSTS** - Each one of these issues costs about \$200 for paper, copying and postage. About 180 copies were mailed. Any help towards this expense is appreciated!

#### CHECK OUT THE NEHRENZ NETWORK WEB PAGES:

Nehrenz Family Home Page created by Dr. Guy Nehrenz

(includes color versions of all these newsletters) <a href="http://drnehrenz.com/nehrenznet/">http://drnehrenz.com/nehrenznet/</a>
Nehrenz Family Genealogy Files:

http