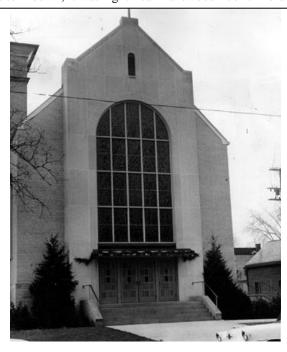

Trinity Lutheran Church - Cleveland, Ohio (here in 1872 - 1900) - the ancestral church of the Nehrenzs.