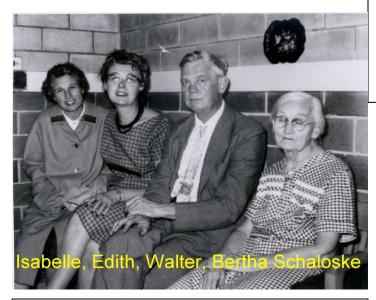

was married to Miriam Luecke. He was son of George Halter and Clara Nehrenz. He was a Lutheran school teacher, musician, organist and professor of music at Concordia College, River Forest Illinois. He wrote the books "God & Man in Music," "The Practice of Sacred Music," "The Christian Choir Member," "A Handbook of Church Music." He served as Interim President of the college.



St. Paul's Lutheran Church, Lakewood, OH. Many of the Nehrenz, Halter, and Rupprecht families were members here. The church, sadly, was torn down, it was right near Lakewood Public Library,





The Monroe Street Cemetery in Cleveland, Ohio. Many of the family members of Christian Nehrenz and his wife Freiderika Bahlke are buried there. Their descendants included the Schnur, Fraundorf, Malloy, Schaloske families.



Bertha Nehrenz, daughter of Christian Nehrenz and Freiderika Bahlke, was married to John Edward Schaloske. Her son Walter Schaloske was married to Florence Marian Mellott. Her daughter Edith Mae Schaloske was not married and became a teacher and a Principal in Brookpark, OH. at the Roadoan School. Isabelle Josephine Schaloske was married to Robert W. Pusey. She had a career as a Registered Nurse and worked at Mansfield General Hospital in Ohio.



Edward A. Fraundorf was married to Agnes Yahnak. His parents were Carl Fraundorf and Ruth Schnur, his grandparents were John Schnur and Louise Nehrenz, his great-grandparents were Christian Nehrenz and Freiderika Bahlke. He was assigned to the 804th Tank Destroyer Battalion in W.W. II in 1943. They would play a significant role in the Rome-Arno